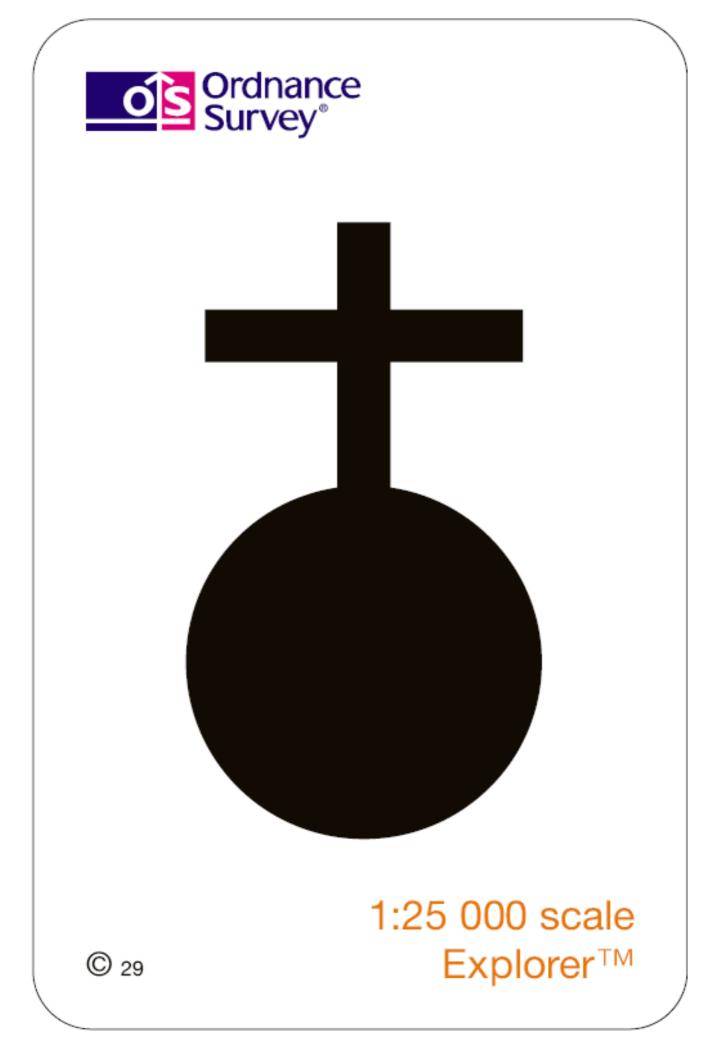

### Place of worship with spire, minaret or dome

#### 1:25 000 scale Explorer™

This resource is available to download free from www.climbingcourse.co.uk Flashcard images from www.ordnancesurvey.co.uk

C 29