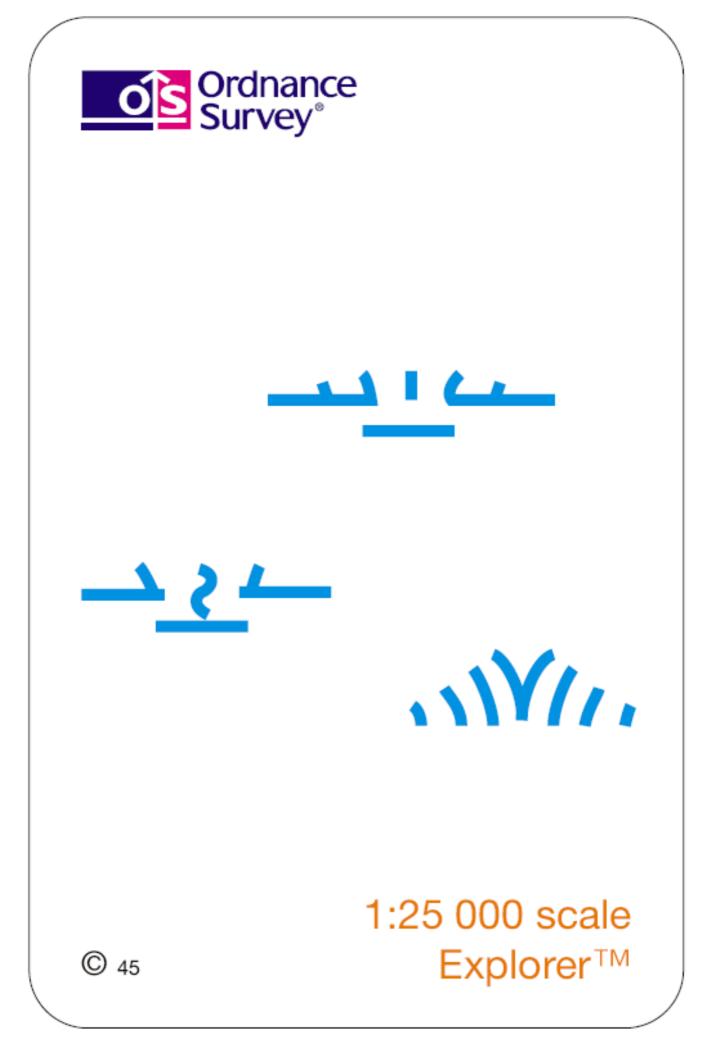

rship with spire, minaret or dome

#### 1:25 000 scale Explorer™

This resource is available to download free from www.climbingcourse.co.uk Flashcard images from www.ordnancesurvey.co.uk

C 29





### Place of worship with tower

#### 1:25 000 scale Explorer™

This resource is available to download free from www.climbingcourse.co.uk Flashcard images from www.ordnancesurvey.co.uk

© 30





### Electricity transmission line

#### 1:25 000 scale Explorer™

© 39





### Contours

### 1:25 000 scale Explorer™

© 49









### Cliff

### 1:25 000 scale Explorer™

© 37





© 23



## Access land tint

#### 1:25 000 scale Explorer™

© 23





### Access land in woodland area

#### 1:25 000 scale Explorer™

© 22





### Bracken, heath or rough grassland

#### 1:25 000 scale Explorer™

© 47





### Marsh, reeds or saltings

#### 1:25 000 scale Explorer™

© 45