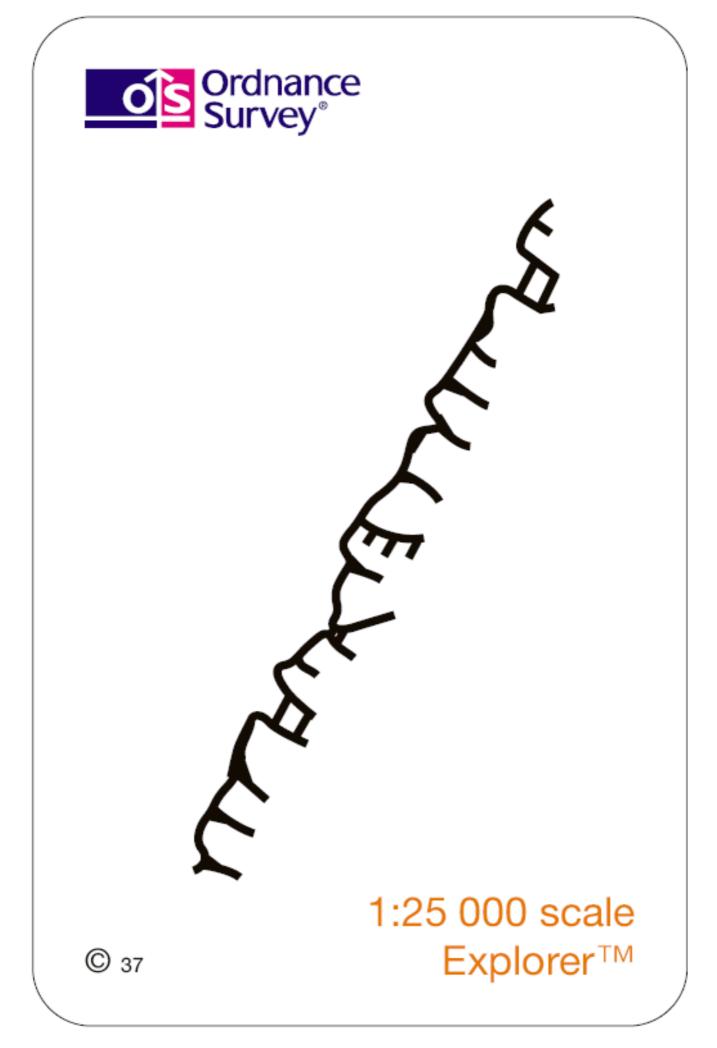

om www.climbingcourse.co.uk Flashcard images from www.ordnancesurvey.co.uk

©В





## Footbridge

### 1:25 000 scale Explorer™

This resource is available to download free from www.climbingcourse.co.uk Flashcard images from www.ordnancesurvey.co.uk

© 41





### Place of worship with spire, minaret or dome

#### 1:25 000 scale Explorer™

This resource is available to download free from www.climbingcourse.co.uk Flashcard images from www.ordnancesurvey.co.uk

C 29





### Place of worship with tower

#### 1:25 000 scale Explorer™

This resource is available to download free from www.climbingcourse.co.uk Flashcard images from www.ordnancesurvey.co.uk

© 30





### Electricity transmission line

#### 1:25 000 scale Explorer™

© 39





### Contours

### 1:25 000 scale Explorer™

© 49









### Cliff

### 1:25 000 scale Explorer™

© 37





© 23



## Access land tint

#### 1:25 000 scale Explorer™

© 23





### Access land in woodland area

#### 1:25 000 scale Explorer™

© 22





### Bracken, heath or rough grassland

#### 1:25 000 scale Explorer™

© 47





### Marsh, reeds or saltings

#### 1:25 000 scale Explorer™

© 45