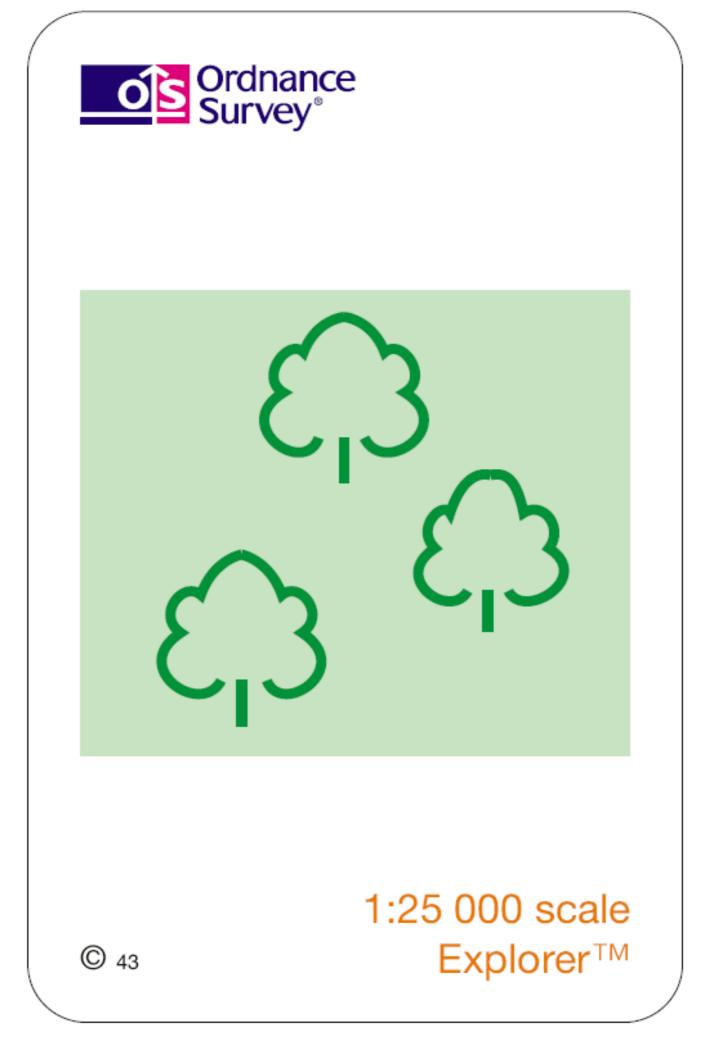

### Nonconiferous trees

#### 1:25 000 scale Explorer™

This resource is available to download free from www.climbingcourse.co.uk Flashcard images from www.ordnancesurvey.co.uk

© 43