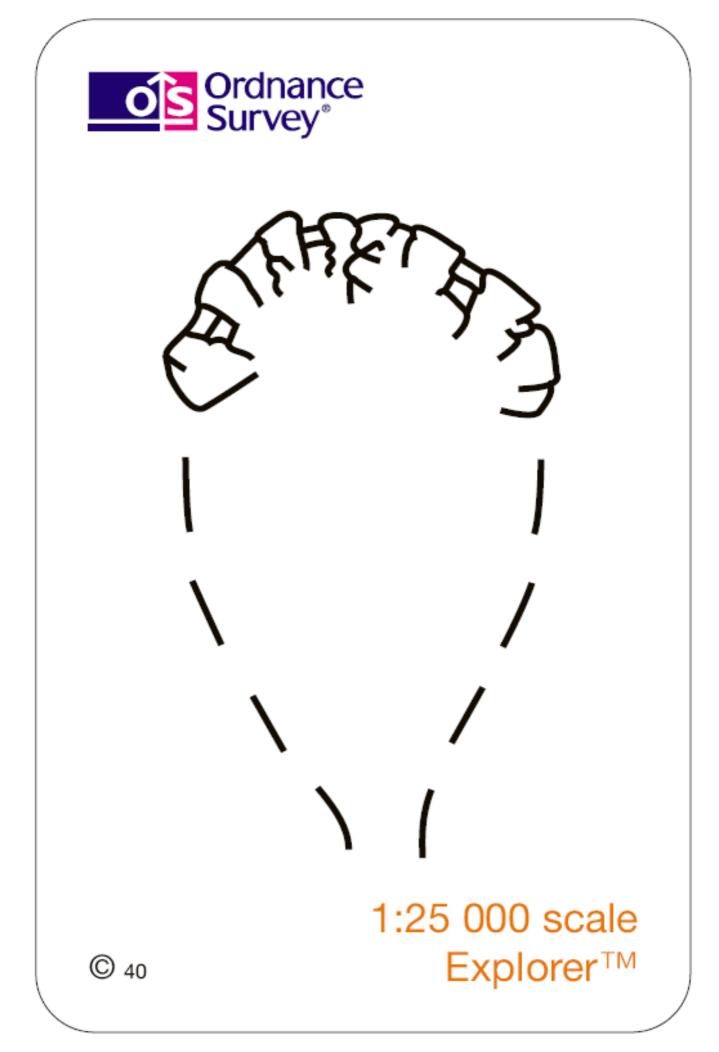

e from www.climbingcourse.co.uk Flashcard images from www.ordnancesurvey.co.uk

©В





## Footbridge

### 1:25 000 scale Explorer™

This resource is available to download free from www.climbingcourse.co.uk Flashcard images from www.ordnancesurvey.co.uk

© 41





### Place of worship with spire, minaret or dome

#### 1:25 000 scale Explorer™

This resource is available to download free from www.climbingcourse.co.uk Flashcard images from www.ordnancesurvey.co.uk

C 29





### Place of worship with tower

#### 1:25 000 scale Explorer™

This resource is available to download free from www.climbingcourse.co.uk Flashcard images from www.ordnancesurvey.co.uk

© 30





### Electricity transmission line

#### 1:25 000 scale Explorer™

© 39





### Contours

### 1:25 000 scale Explorer™

© 49









### Cliff

### 1:25 000 scale Explorer™

© 37





© 23



## Access land tint

#### 1:25 000 scale Explorer™

© 23





### Access land in woodland area

#### 1:25 000 scale Explorer™

© 22





### Bracken, heath or rough grassland

#### 1:25 000 scale Explorer™

© 47





### Marsh, reeds or saltings

#### 1:25 000 scale Explorer™

© 45