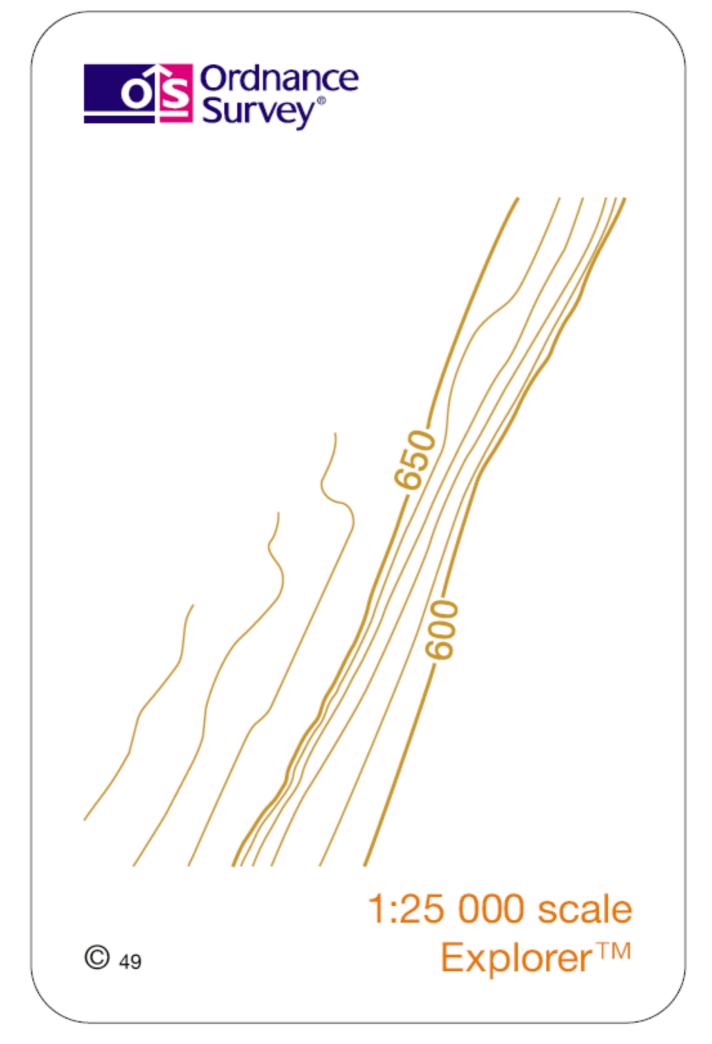

Explorer™

This resource is available to download free from www.climbingcourse.co.uk Flashcard images from www.ordnancesurvey.co.uk

©В





## Footbridge

### 1:25 000 scale Explorer™

This resource is available to download free from www.climbingcourse.co.uk Flashcard images from www.ordnancesurvey.co.uk

© 41





### Place of worship with spire, minaret or dome

#### 1:25 000 scale Explorer™

This resource is available to download free from www.climbingcourse.co.uk Flashcard images from www.ordnancesurvey.co.uk

C 29





### Place of worship with tower

#### 1:25 000 scale Explorer™

This resource is available to download free from www.climbingcourse.co.uk Flashcard images from www.ordnancesurvey.co.uk

© 30





### Electricity transmission line

#### 1:25 000 scale Explorer™

© 39





### Contours

### 1:25 000 scale Explorer™

© 49









### Cliff

### 1:25 000 scale Explorer™

© 37





© 23



## Access land tint

#### 1:25 000 scale Explorer™

© 23





### Access land in woodland area

#### 1:25 000 scale Explorer™

© 22





### Bracken, heath or rough grassland

#### 1:25 000 scale Explorer™

© 47





### Marsh, reeds or saltings

#### 1:25 000 scale Explorer™

© 45