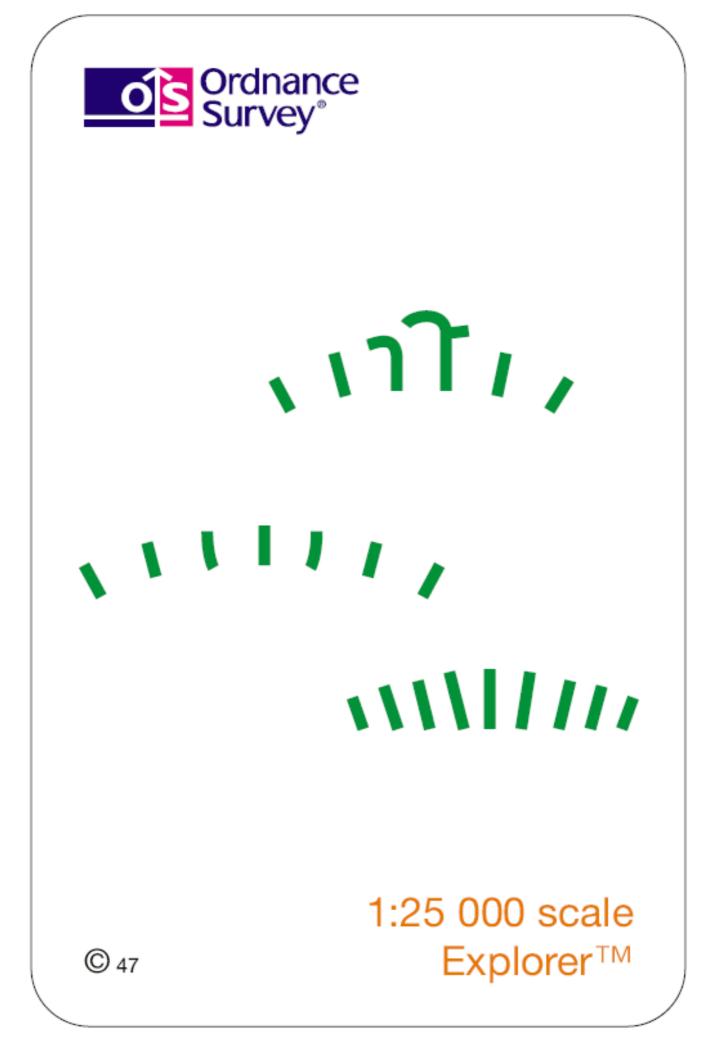

.co.uk Flashcard images from www.ordnancesurvey.co.uk

© 41





### Place of worship with spire, minaret or dome

#### 1:25 000 scale Explorer™

This resource is available to download free from www.climbingcourse.co.uk Flashcard images from www.ordnancesurvey.co.uk

C 29





### Place of worship with tower

#### 1:25 000 scale Explorer™

This resource is available to download free from www.climbingcourse.co.uk Flashcard images from www.ordnancesurvey.co.uk

© 30





### Electricity transmission line

#### 1:25 000 scale Explorer™

© 39





### Contours

### 1:25 000 scale Explorer™

© 49









### Cliff

### 1:25 000 scale Explorer™

© 37





© 23



## Access land tint

#### 1:25 000 scale Explorer™

© 23





### Access land in woodland area

#### 1:25 000 scale Explorer™

© 22





### Bracken, heath or rough grassland

#### 1:25 000 scale Explorer™

© 47





### Marsh, reeds or saltings

#### 1:25 000 scale Explorer™

© 45