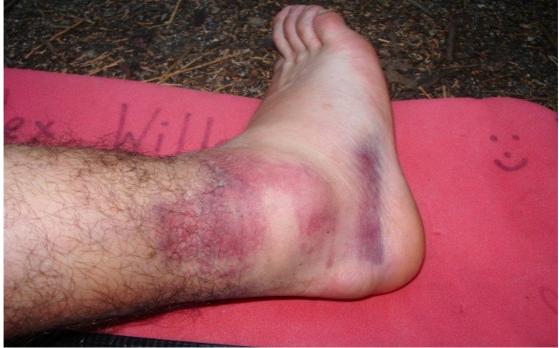

## First Aid Scenario 1

When you've finished this exercise you'll be asked to act out the scenario to the whole group, and explain what you decide to do and why.



photo credit: http://forums.liverpoolfc.tv/showthread.php?t=185706

## Scenario:

The group you're working in now is a DofE group on their qualifying expedition.

You're 3 km from the finish on the last day, with rolling farmland and then a wide canal footpath to go. There is a mobile phone signal.

A member of your group stumbles and twists their ankle.

## Think about these points:

- 1. What do you need to find out about the person and their injury before you can decide what to do?
- 2. What are your options about what to do?
- 3. How can you help the person and make them more comfortable?